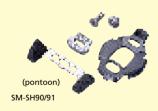

#### Side pontoons for SM-SH90/91/82 Code No. Y-43Y 98060 (one pair)

#### SM-SH90/91 SPD-R Cleat Sets

SPD-R road racing cleat sets

• SM-SH90 for fixed binding • SM-SH91 self aligning (6° of swing)

SM-SH90

Y-43Y 98010 (pontoons included)

Y-43Y 98020 (pontoons included)