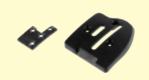

#### **Buckle Closure Set**

For SH-M221 / M180 / R214 / R125

(cleat nut)

(cleat nut)

Code No. Y-424 98300 (Cleat Nut included) Y-424 98301 (Cleat Nut not included)

For SH-R215

SM-SH56 SPD Cleat Sets

Multi-directional release for PD-M959 / M540 / M520