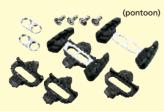

#### Side pontoons for SM-SH90/91/82 Code No. Y-43Y 98060 (one pair)

#### Shoe Insoles

Size: 36-38, 39-40, 41-42, 43-44,

45-46, 47-48

For women: 36, 37, 38, 39, 40, 41, 42

Side pontoons for SM-SH70/71 Code No. Y-426 98060 (one pair)

#### SM-SH70/71 **SPD Cleat Sets**

SPD road shoe cleat sets SM-SH70: fixed retention type SM-SH71: rotational retention type

Code No SM-SH70 Y-426 98040 (pontoons included) Y-426 98050 (pontoons included)