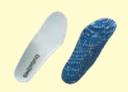

#### Mesh Shoe Insoles

High breathability insole provides comfort and drainage.

Size: 36-38, 39-40, 41-42, 43-44,

45-46, 47-48

For women: 36, 37, 38, 39, 40, 41, 42

#### Shoe Insoles

Size: 36-38, 39-40, 41-42, 43-44,

45-46, 47-48

For women: 36, 37, 38, 39, 40, 41, 42

Side pontoons for SM-SH70/71 Code No. Y-426 98060 (one pair)