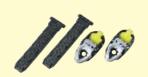

#### SM-SH51 SPD Cleat Sets

SM-SH51 for single direction release. and for "Easy step-in" feature

Y-424 98200 (Cleat Nut included) Y-424 98201 (Cleat Nut not included)

#### SM-SH52 SPD Cleat Sets SM-SH52 for PD-M858 and other SPD

pedals except PD-7410 or PD-6500

Y-41M 98020 (Cleat Nut included) Y-41M 98021 (Cleat Nut not included)

SM-SH55 SPD Cleat Sets

SM-SH55 for multi-directional release