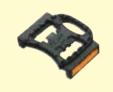

#### SM-SH51 SPD Cleat Sets

SM-SH51 for single direction release. and for "Easy step-in" feature

Y-424 98200 (Cleat Nut included) Y-424 98201 (Cleat Nut not included)